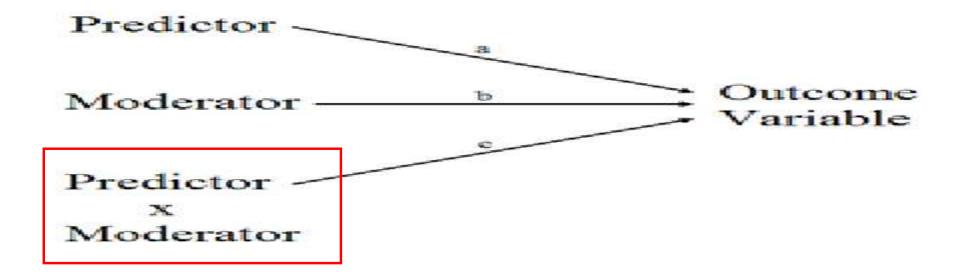

#### ARTIKEL

Artikel berikut sangat membantu para peneliti, khususnya para mahasiswa yang sedang menyelesaikan Disertasi, Tesis, dan Skripsi.

- Brawn & Warner (1985), contoh menghitung return abnormal (unexpected return), unduh;
   Baxamusa (2011), contoh penggunaan teori,
- Baxamusa (2011), contoh penggunaan teori, unduh;
- 3. Balsam *et al.* (2003) contoh kerangka pemikiran penelitian, unduh;
- 4. Baron & Kenny (1986) contoh model moderatormediator, unduh;
- 5. Basu (1997) contoh memodel *dummy variable* dalam model, unduh;

Inspiring research work: using dummy variabel in research work (Basu, 1997)