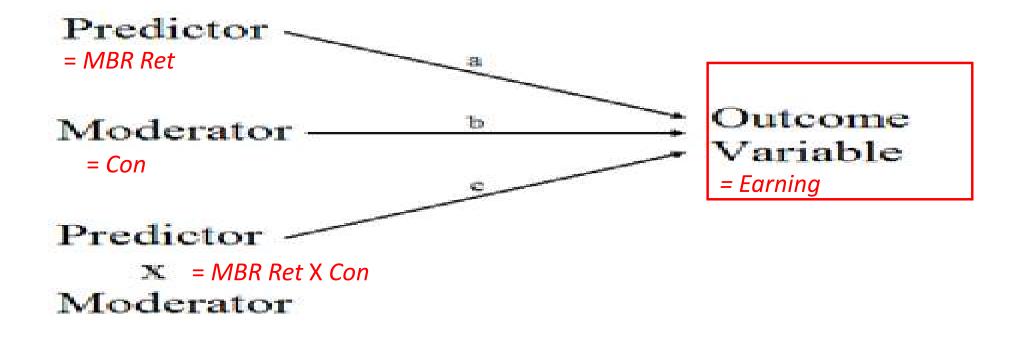

#### Inspiring research work: using dummy variabel in research work (Basu, 1997)

| Model 1:<br>$EARN_{it} = 1$ | $\beta_0 + \beta_1 NEG_{ii}$ | $+\beta_2 RET_{it}+\beta_3$ | $CON_{it} + \beta_4 MB_4$ | $R \_ RET_{it} + \beta_5 l$ | MBR_CON <sub>it</sub> + e | S <sub>it</sub> |
|-----------------------------|------------------------------|-----------------------------|---------------------------|-----------------------------|---------------------------|-----------------|
|                             |                              | Basu (1997) n               |                           | Model 1                     |                           |                 |
| Variable <sup>a</sup>       | pred.<br>sign                | coeff.                      | $t^{b}$                   | pred.<br>sign               | coeff.                    | t <sup>,b</sup> |
| INTERCEPT                   | ?                            | 0.027                       | 2.42                      | ?                           | 0.016                     | 1.66            |
| NEG                         | -                            | 0.007                       | 0.47                      | -                           | 0.025                     | 1.83**          |
| RET                         | +                            | 0.039                       | $1.49^*$                  | +                           | -0.043                    | -1.15           |
| CON                         | +                            | 0.199                       | 4.71***                   | +                           | 0.586                     | 8.62***         |
| MBR_RET                     |                              |                             |                           | +                           | 0.098                     | 4.99***         |
| MBR_CON                     |                              |                             |                           | -                           | -0.239                    | -8.78***        |

Inspiring research work: using dummy variabel in research work (Basu, 1997)