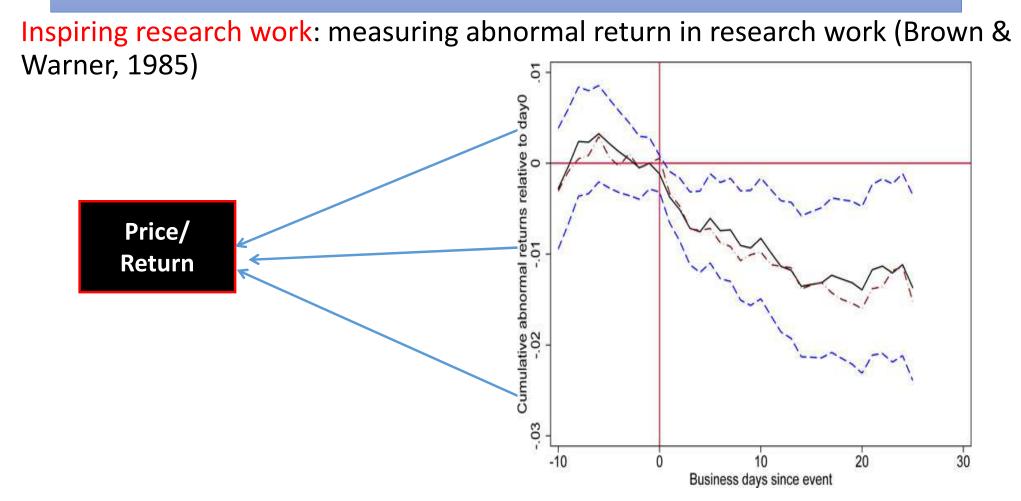

#### Inspiring research work (bandi.feb.uns.ac.id)

#### AKPK Research – example

Inspiring research work: measuring abnormal return in research work (Brown & Warner, 1985)

Inspiring research work: measuring theory (ies) in research work (Baxamusa, 2011)

Inspiring research work: using theoretical framework in research work (Balsam et al. 2003)