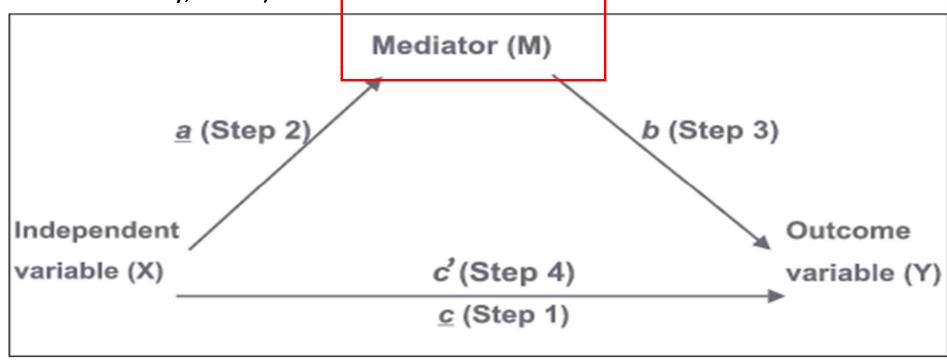

#### ARTIKEL

Artikel berikut sangat membantu para peneliti, khususnya para mahasiswa yang sedang menyelesaikan Disertasi, Tesis, dan Skripsi.

- Brawn & Warner (1985), contoh menghitung return abnormal (unexpected return), unduh;
   Baxamusa (2011), contoh penggunaan teori,
- Baxamusa (2011), contoh penggunaan teori, unduh;
- 3. Balsam *et al.* (2003) contoh kerangka pemikiran penelitian, unduh;
- 4. Baron & Kenny (1986) contoh model moderatormediator, unduh;
- 5. Basu (1997) contoh memodel *dummy variable* dalam model, unduh;

Inspiring research work: using mediator/ moderator variabel in research work (Baron & Kenny, 1986)

Inspiring research work: using mediator/ moderator variabel in research work (Baron & Kenny, 1986)