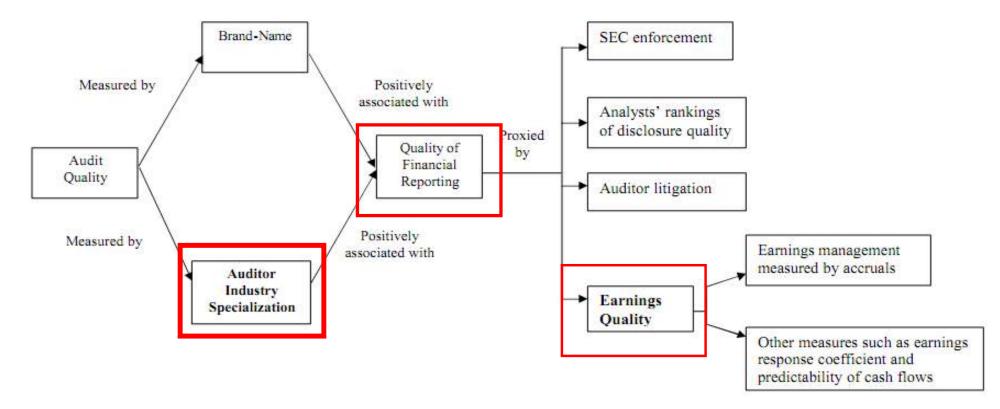

#### ARTIKEL

Artikel berikut sangat membantu para peneliti, khususnya para mahasiswa yang sedang menyelesaikan Disertasi, Tesis, dan Skripsi.

- Brawn & Warner (1985), contoh menghitung return abnormal (unexpected return), unduh;
   Baxamusa (2011), contoh penggunaan teori,
- Baxamusa (2011), contoh penggunaan teori, unduh;
- 3. Balsam *et al.* (2003) contoh kerangka pemikiran penelitian, unduh;
- 4. Baron & Kenny (1986) contoh model moderatormediator, unduh;
- 5. Basu (1997) contoh memodel *dummy variable* dalam model, unduh;

#### AKPK Research – example

Inspiring research work: measuring abnormal return in research work (Brown & Warner, 1985)

Inspiring research work: measuring theory (ies) in research work (Baxamusa, 2011)

Inspiring research work: using theoretical framework in research work (Balsam et al. 2003)