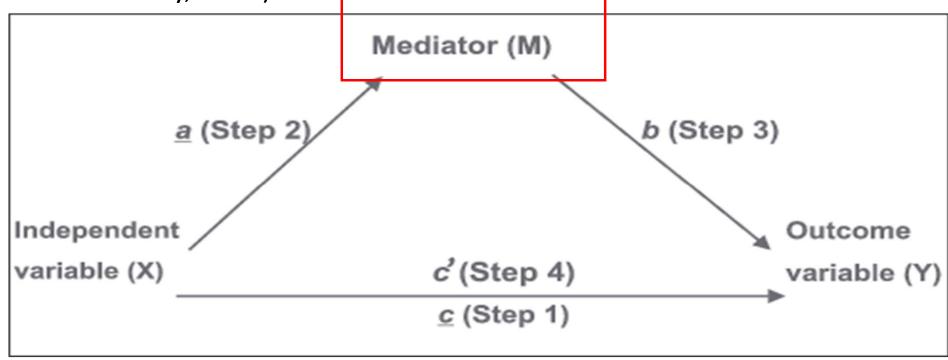

Inspiring research work: using mediator/ moderator variabel in research work (Baron & Kenny, 1986)

Inspiring research work: using mediator/ moderator variabel in research work (Baron & Kenny, 1986)