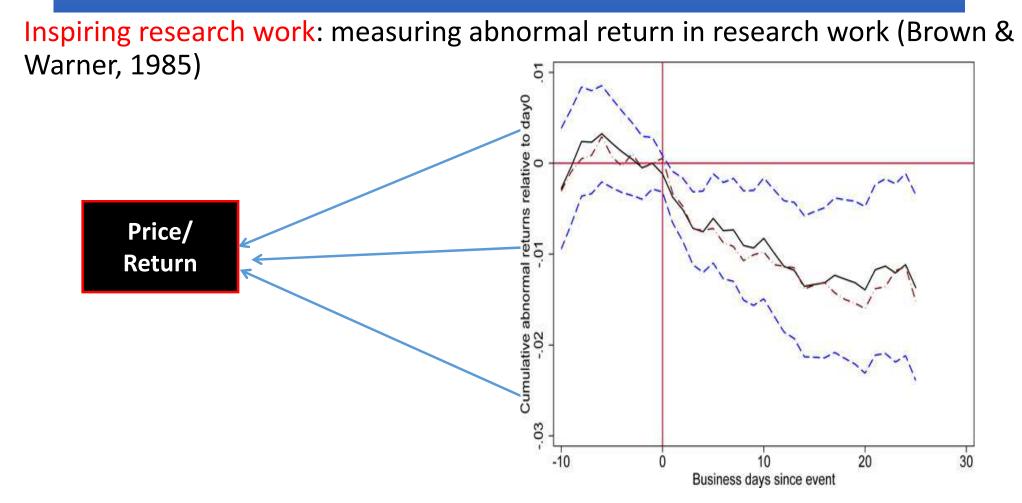

### Inspiring research work (bandi.feb.uns.ac.id)

#### ARTIKEL

Artikel berikut sangat membantu para peneliti, khususnya para mahasiswa yang sedang menyelesaikan Disertasi, Tesis, dan Skripsi.

- Brawn & Warner (1985), contoh menghitung return abnormal (unexpected return), unduh;
   Baxamusa (2011), contoh penggunaan teori,
- Baxamusa (2011), contoh penggunaan teori, unduh;
- 3. Balsam *et al.* (2003) contoh kerangka pemikiran penelitian, unduh;
- 4. Baron & Kenny (1986) contoh model moderatormediator, unduh;
- 5. Basu (1997) contoh memodel *dummy variable* dalam model, unduh;

## MCS Research – example

Inspiring research work: measuring abnormal return in research work (Brown & Warner, 1985)

Inspiring research work: measuring theory (ies) in research work (Baxamusa, 2011)

Inspiring research work: using theoretical framework in research work (Balsam et al. 2003)