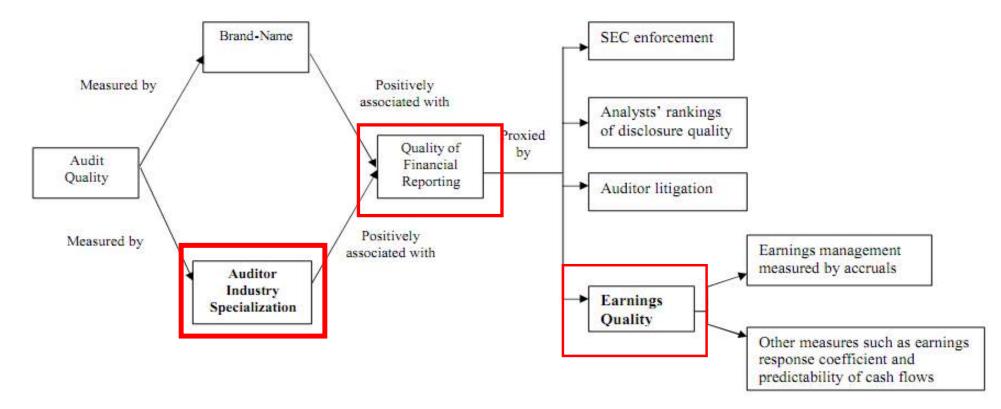

## MCS Research – example

Inspiring research work: measuring abnormal return in research work (Brown & Warner, 1985)

Inspiring research work: measuring theory (ies) in research work (Baxamusa, 2011)

Inspiring research work: using theoretical framework in research work (Balsam et al. 2003)