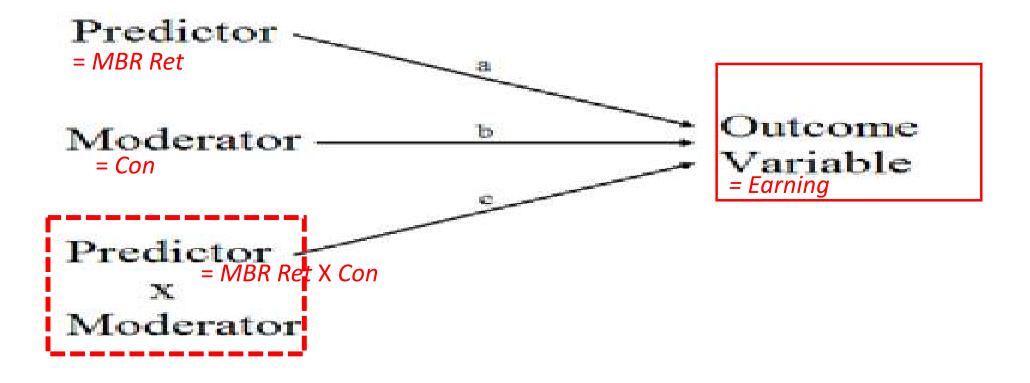

### Inspiring research work: using dummy variabel in research work (Basu, 1997)

| Model 1:<br>$EARN_{it} = 1$ | $\beta_0 + \beta_1 NEG_{it}$ | $+\beta_2 RET_{it}+\beta_3$ | $CON_{it} + \beta_4 MB_2$ | $R\_RET_{it} + \beta_5 l$ | MBR_CON <sub>it</sub> + | $\mathcal{E}_{it}$ |
|-----------------------------|------------------------------|-----------------------------|---------------------------|---------------------------|-------------------------|--------------------|
|                             |                              | Basu (1997) n               | nodel                     |                           | Model                   | 1                  |
| Variable <sup>a</sup>       | pred.<br>sign                | coeff.                      | $t^{,b}$                  | pred.<br>sign             | coeff.                  | t <sup>, b</sup>   |
| INTERCEPT                   | ?                            | 0.027                       | 2.42                      | ?                         | 0.016                   | 1.66               |
| NEG                         | -                            | 0.007                       | 0.47                      | -                         | 0.025                   | 1.83**             |
| RET                         | +                            | 0.039                       | $1.49^{*}$                | +                         | -0.043                  | -1.15              |
| CON                         | +                            | 0.199                       | 4.71***                   | +                         | 0.586                   | 8.62***            |
| MBR_RET                     |                              |                             |                           | +                         | 0.098                   | 4.99***            |
| MBR_CON                     |                              |                             |                           | -                         | -0.239                  | -8.78***           |

Inspiring research work: using dummy variabel in research work (Basu, 1997)